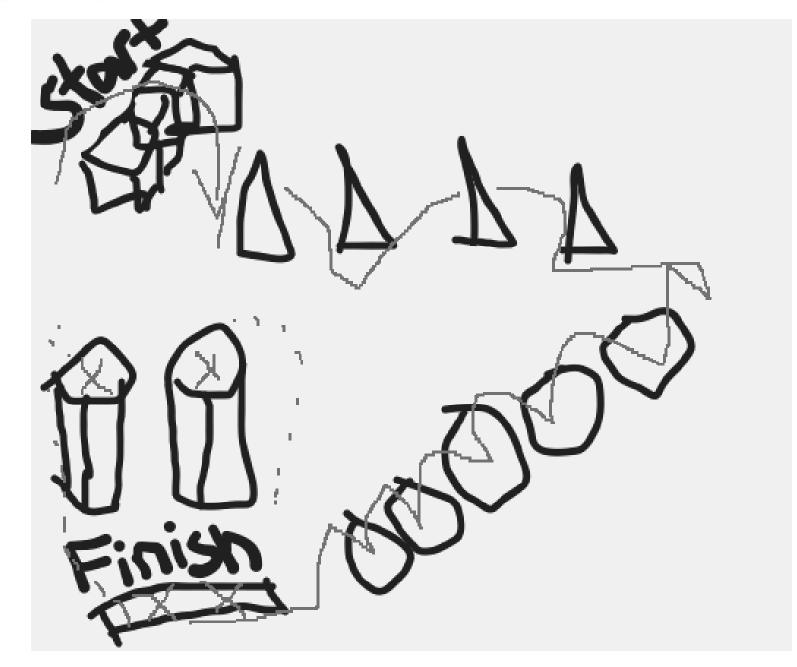

## How to play

What do you do in your game? What are the rules?

- Get into 2 even teams
- The aim is to get the most balls into your team's bin
- You must go through the obstacle course in a pair
- You may only have 3 feet in your pair touching the ground at any one time - if you break the rule go back to the start
- Every player can only go once unless there is an odd number then someone may go twice
- You must stand behind the line to shoot the ball into the bin
- Every pair gets 2 balls
- You must do all the obstacles
- One person from each team is picked to be referee to call rule breakers

# Layout

Draw how your game is set up